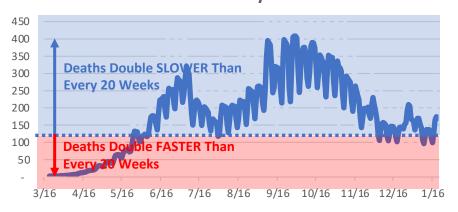

# of Days to Double Total US Covid-19 Deaths Based on 5-Day Trend

<sup>\*</sup>Novel Corona Virus (COVID-19) epidemiological data compiled by the Johns Hopkins University Center for Systems Science and Engineering (JHU CCSE) as of 01/21/2120