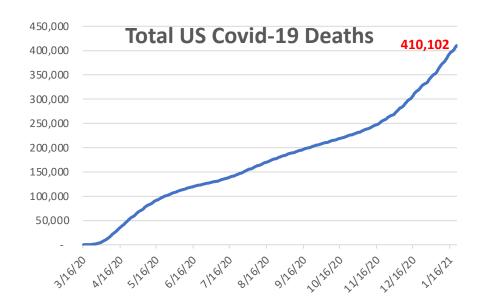

## **Daily US Covid-19 Trend**

<sup>\*</sup>Novel Corona Virus (COVID-19) epidemiological data compiled by the Johns Hopkins University Center for Systems Science and Engineering (JHU CCSE) as of 01/21/2020