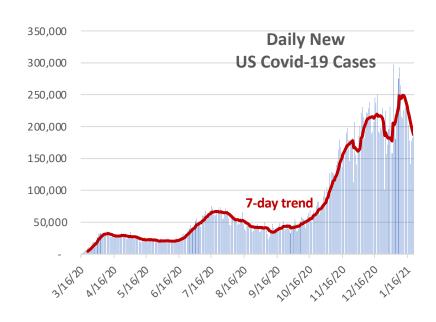

## **Daily US Covid-19 Trend**

<sup>\*</sup>Novel Corona Virus (COVID-19) epidemiological data compiled by the Johns Hopkins University Center for Systems Science and Engineering (JHU CCSE) as of 01/21/2020