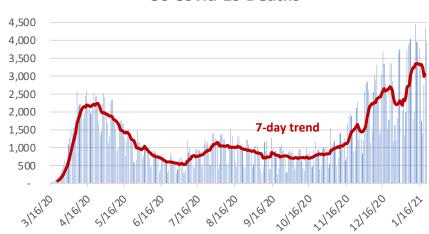

<sup>\*</sup>Novel Corona Virus (COVID-19) epidemiological data compiled by the Johns Hopkins University Center for Systems Science and Engineering (JHU CCSE) as of 01/21/2020

Daily New
US Covid-19 Deaths