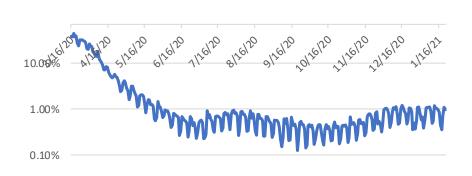

## **Daily US Covid-19 Trend**





<sup>\*</sup>Novel Corona Virus (COVID-19) epidemiological data compiled by the Johns Hopkins University Center for Systems Science and Engineering (JHU CCSE) as of 01/21/2020









<sup>\*</sup>Novel Corona Virus (COVID-19) epidemiological data compiled by the Johns Hopkins University Center for Systems Science and Engineering (JHU CCSE) as of 01/21/2020



Daily New
US Covid-19 Deaths



Daily % Growth in US Covid-19 Deaths



# of Days to Double Total US Covid-19 Deaths Based on 5-Day Trend





<sup>\*</sup>Novel Corona Virus (COVID-19) epidemiological data compiled by the Johns Hopkins University Center for Systems Science and Engineering (JHU CCSE) as of 01/21/2120