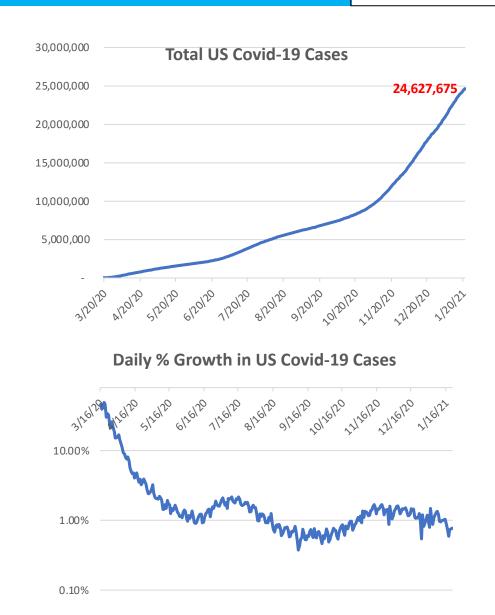

## **Daily US Covid-19 Trend**

<sup>\*</sup>Novel Corona Virus (COVID-19) epidemiological data compiled by the Johns Hopkins University Center for Systems Science and Engineering (JHU CCSE) as of 01/21/2020