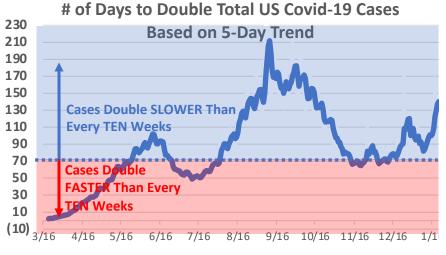

## **Daily US Covid-19 Trend**

<sup>\*</sup>Novel Corona Virus (COVID-19) epidemiological data compiled by the Johns Hopkins University Center for Systems Science and Engineering (JHU CCSE) as of 01/21/2020