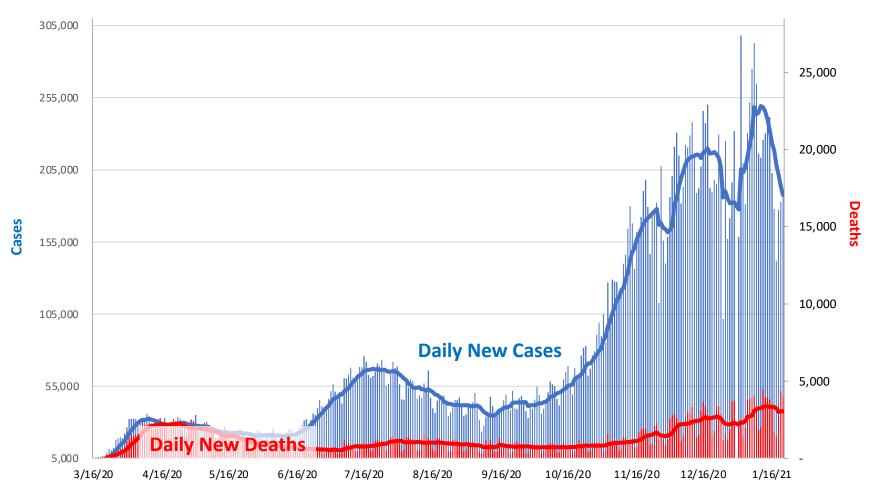

## **Daily US Covid-19 Trend**

<sup>\*</sup>Novel Corona Virus (COVID-19) epidemiological data compiled by the Johns Hopkins University Center for Systems Science and Engineering (JHU CCSE) as of 01/21/2020