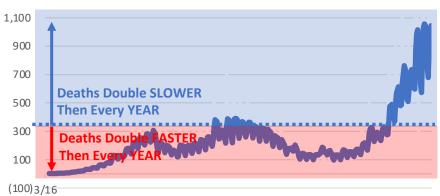

# of Days to Double Total US Covid-19 Deaths
Based on 5-Day Trend

7-day trend

Daily % Growth in US Covid-19 Deaths

<sup>\*</sup>Novel Corona Virus (COVID-19) epidemiological data compiled by the Johns Hopkins University Center for Systems Science and Engineering (JHU CCSE) as of 04/20/2021