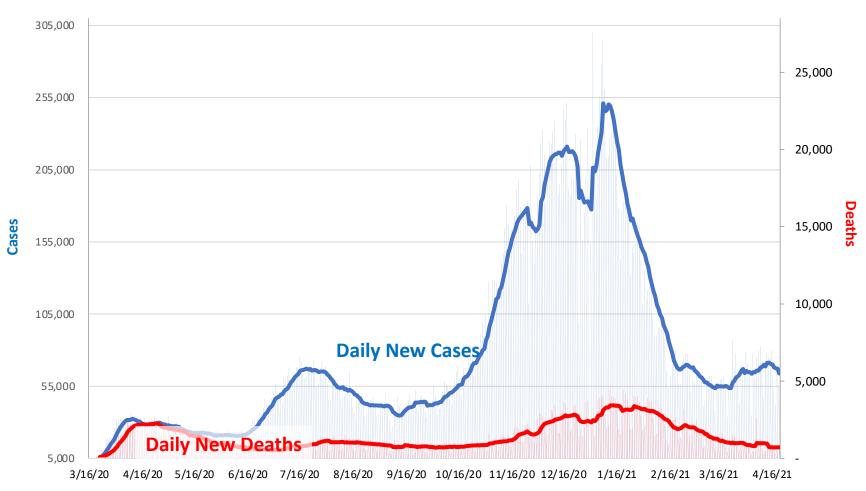

## **Daily US Covid-19 Trend**

<sup>\*</sup>Novel Corona Virus (COVID-19) epidemiological data compiled by the Johns Hopkins University Center for Systems Science and Engineering (JHU CCSE) as of 04/20/2021