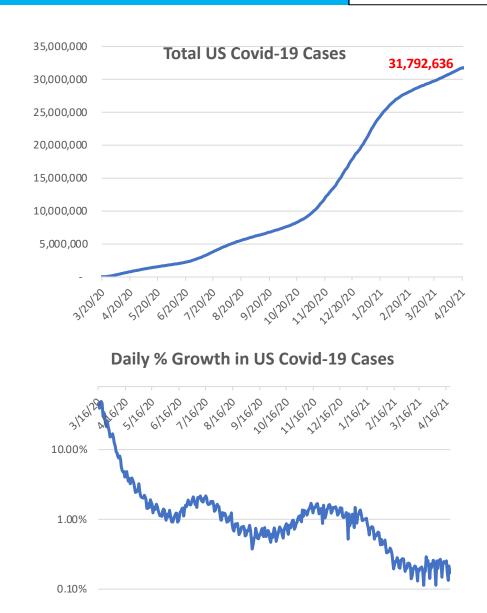

## **Daily US Covid-19 Trend**

<sup>\*</sup>Novel Corona Virus (COVID-19) epidemiological data compiled by the Johns Hopkins University Center for Systems Science and Engineering (JHU CCSE) as of 04/20/2021