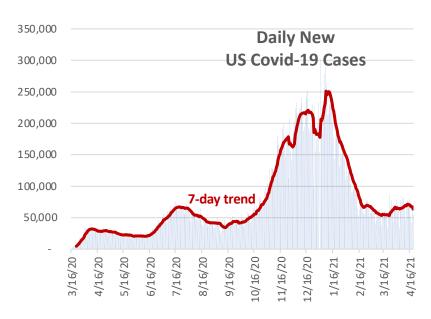

## **Daily US Covid-19 Trend**

<sup>\*</sup>Novel Corona Virus (COVID-19) epidemiological data compiled by the Johns Hopkins University Center for Systems Science and Engineering (JHU CCSE) as of 04/20/2021