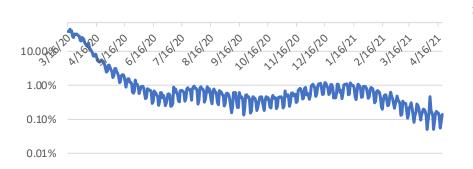

# of Days to Double Total US Covid-19 Deaths
Based on 5-Day Trend

7-day trend

Daily % Growth in US Covid-19 Deaths

<sup>\*</sup>Novel Corona Virus (COVID-19) epidemiological data compiled by the Johns Hopkins University Center for Systems Science and Engineering (JHU CCSE) as of 04/20/2021