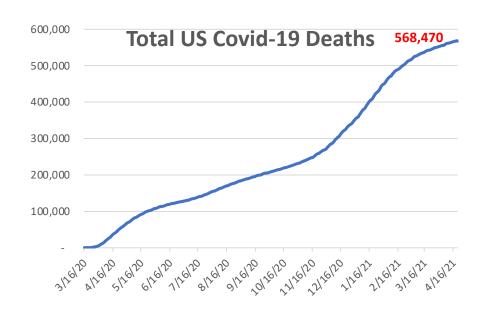

## **Daily US Covid-19 Trend**

<sup>\*</sup>Novel Corona Virus (COVID-19) epidemiological data compiled by the Johns Hopkins University Center for Systems Science and Engineering (JHU CCSE) as of 04/20/2021