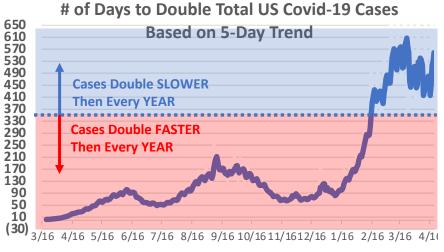

## **Daily US Covid-19 Trend**

<sup>\*</sup>Novel Corona Virus (COVID-19) epidemiological data compiled by the Johns Hopkins University Center for Systems Science and Engineering (JHU CCSE) as of 04/20/2021